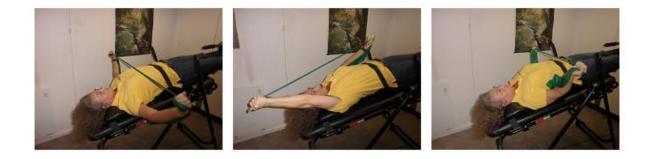

## **Thera-Band with Mastercare**

## Apply Thera-Band Exercises in Mastercare... in a de-compressed mode!

## Why such a great idea to utilize Thera-Band in Mastercare:

Thera-Band - or other Resistance Band - Exercises with Mastercare in 15 Degree inclination! Excellent Position as when getting tired; you won't lose your posture!

And better yet – you exercise in a Decompressed Mode where you have relieved the pressure of the joints, discs and nerves... and the exercise allows "pump-effect" for re-lubrication...

= The mildest and most effective way!